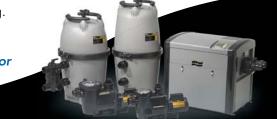

## The Pool And Spa Heater That Is Powerful, Efficient And Automation-Ready

LT Heaters

The LT is a powerful and efficient pool and spa heater with built-in automation-readiness. The LT is available in two models, the 250 and the 400. Inside the incredibly reliable LT heaters you'll find plenty of features to warm up to:

Meets all air quality emission standards (Low NOx)

- Fan-assisted controlled combustion for consistent efficiency — up to 83%
- Corrosion resistant polymer headers for long term reliability
- Adjustable bypass for improved circulation and maximum flow
- Contemporary design to blend into any backyard landscape
- Capable of automating pool-to-spa switching