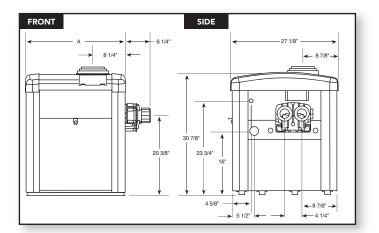

Pumps • Filters • Heaters • Air Energy Heat Pumps Controls • Lights • Water Purification Systems • Valves Water Features • Cleaners • Accessories

| S P E C I F I C A T I O N S |              |        |        |      |                    |                  |
|-----------------------------|--------------|--------|--------|------|--------------------|------------------|
| Model                       | "A"<br>Width | Height | Depth  | VENT | Shipping<br>Weight | Heater<br>Weight |
| 250                         | 28¼″         | 307/8" | 271/8" | 7.0″ | 237 lbs.           | 170 lbs.         |
| 400                         | 34¼″         | 307/8" | 271/8" | 9.0″ | 308 lbs.           | 236 lbs.         |