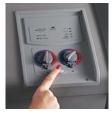

The LT has a dual electronic thermostat. The LT 250 and 400 models include automation-ready features to provide convenient pool-to-spa switching.

LT Temperature Controls

Please see your Jandy sales rep for more information.