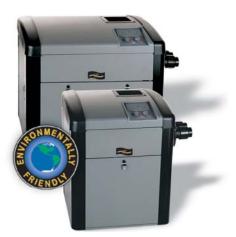

## The Pool And Spa Heater That Is Powerful, Efficient And Automation-Ready

LT Heaters

The LT is a powerful and efficient pool and spa heater with built-in automation-readiness. The LT is available in two models, the 250 and the 400. Inside the incredibly reliable LT heaters you'll find plenty of features to warm up to:

Meets all air quality emission standards (Low NOx)

- Fan-assisted controlled combustion for consistent efficiency — up to 83%
- Corrosion resistant polymer headers for long term reliability
- Adjustable bypass for improved circulation and maximum flow
- Contemporary design to blend into any backyard landscape
- Capable of automating pool-to-spa switching